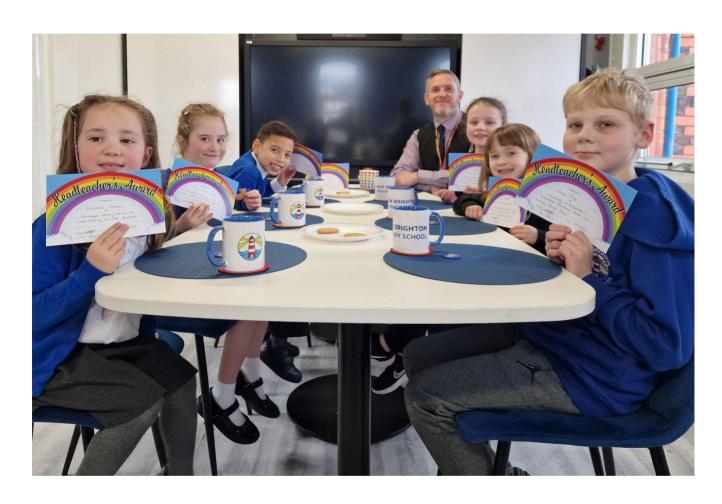

# Hot Chocolate with the Head

These children were the invited to Mr Armer's hot chocolate afternoon. They were nominated by teachers and parents in recognition of them going above and beyond or excelling in an area, not just academically.

Well done to: Artie, Matilda, April, Ethan, Hattie and Jasmine. If your child has done something that you feel is worthy of a hot chocolate then send in details to d.armer@newbrighton.wirral.sch.uk

Thanks for all of the parent nominations last week, we take them all into consideration-looking forward to next week