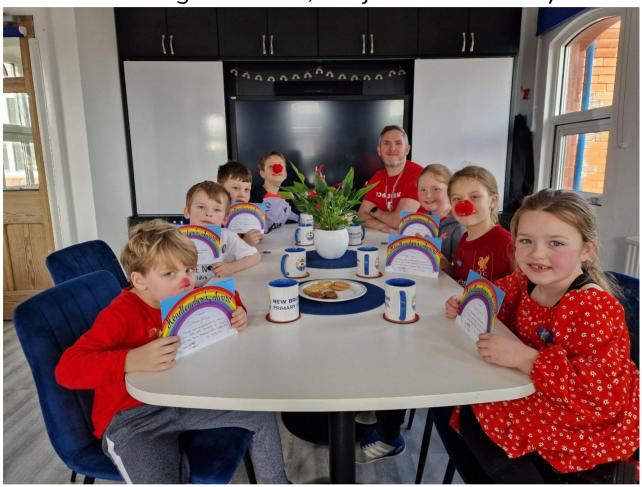

# Hot Chocolate with the Head

These children were the invited to Mr Armer's second hot chocolate afternoon. They were nominated by teachers and parents in recognition of them going above and beyond or excelling in an area, not just academically.

Well done to: Dylan, Nova, Max, Jasper, Jax, Summer-Leigh, and Lennon.

If your child has done something that you feel is worthy of a hot chocolate then send in details to

d.armer@newbrighton.wirral.sch.uk