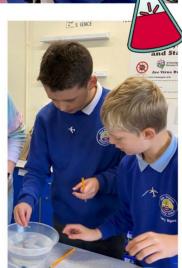

# The appliance of science

Year 6 scientists
demonstrated their
experiments to
visitors at Wallasey
Ogden Trust
Science Fair at St
George's Primary
School. Well done
great

ambassadors for science and NBPS.