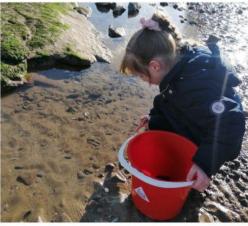

## Sand art in the sunshine

Class 1OT took to the sand for their art lesson. The weather was fantastic which helped pupils in producing some spectacular self-portraits