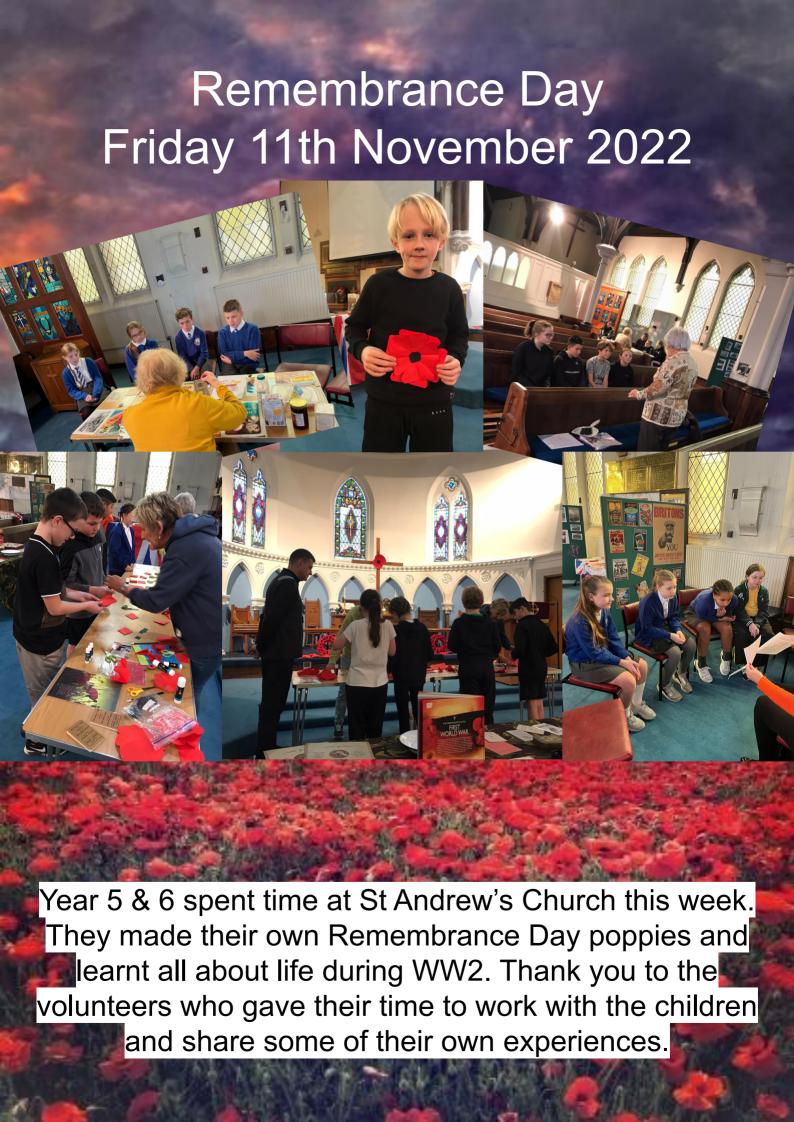

## **Friday 11th November**













#### Calling all cars...

This week, as part of their geography unit. 2RM used their fieldwork and observational skills to complete a survey of the different types of vehicles travelling along Seabank Road. They discovered it is a popular travel route for cars, vans and buses!



## Technology, Inventions and **Achievements**

This week, as part of our history unit on the Shang Dynasty, 5MW have used their historical analysis skills to prepare and deliver a podcast. They have summarised why the Shang Dynasty was such an amazing and innovative civilization.































## Sand art in the sunshine

Class 1OT took to the sand for their art lesson. The weather was fantastic which helped pupils in producing some spectacular self-portraits

























# The appliance of science

Year 6 scientists
demonstrated their
experiments to
visitors at Wallasey
Ogden Trust
Science Fair at St
George's Primary
School. Well done
great

ambassadors for science and NBPS.



## Make colourful clay autumn leaves

This project is inspired by the beautiful colours of autumn leaves. There are so many different shapes and sizes to choose from (we used crab apple leaves) but just make sure the leaves you collect are not too big - about 12cm is the maximum - to avoid rolling out massive sheets of clay and unwieldy finished

You will need
Assorted leaves
Air-dryi