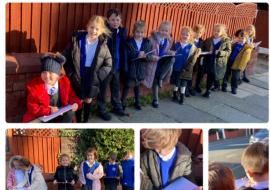

#### Calling all cars...

This week, as part of their geography unit. 2RM used their fieldwork and observational skills to complete a survey of the different types of vehicles travelling along Seabank Road. They discovered it is a popular travel route for cars, vans and buses!