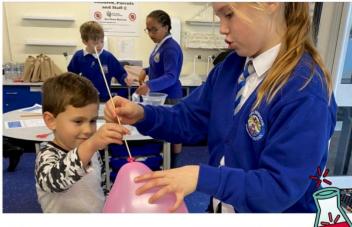

# The appliance of science

Year 6 scientists
demonstrated their
experiments to
visitors at Wallasey
Ogden Trust
Science Fair at St
George's Primary
School. Well done
great

ambassadors for science and NBPS.