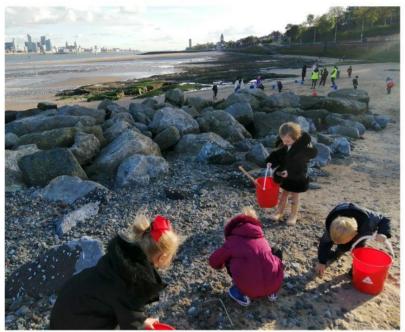

## Sand art in the sunshine

Class 1OT took to the sand for their art lesson. The weather was fantastic which helped pupils in producing some spectacular self-portraits