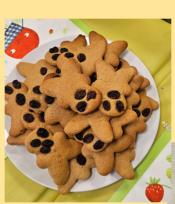

Run, run, as fast as you can! You can't catch me, I'm the Gingerbread Man!

The Buttercups have really been enjoying their work on The Gingerbread Man over the last couple of weeks!

They worked together to bake their own gingerbread men biscuits...