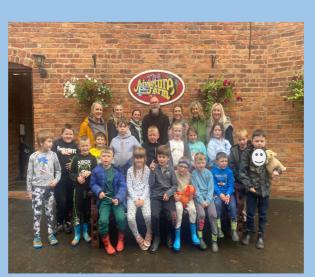

... Collaged their own gingerbread characters...

... And have been exploring the different emotions felt by the characters at the playdough table!

The children from Hub 1 and 2 had the best time on their residential to CAFT, the children's adventure farm trust. The farm provides day visits and residential breaks, free of charge, to children whose lives are impacted by illness, disability and social disadvantage. We are so grateful that we got to spend time there feeding the animals, walking the donkeys, playing in the mud kitchen and burning off energy in the sports hall.