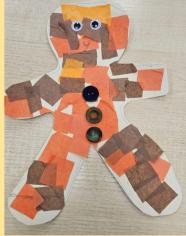

Run, run, as fast as you can! You can't catch me, I'm the Gingerbread Man!

The Buttercups have really been enjoying their work on The Gingerbread Man over the last couple of weeks!

They worked together to bake their own gingerbread men biscuits...

... Collaged their own gingerbread characters...

... And have been exploring the different emotions felt by the characters at the playdough table!

The children from Hub 1 and 2 had the best time on their residential to CAFT, the children's adventure farm trust. The farm provides day visits and residential breaks, free of charge, to children whose lives are impacted by illness, disability and social disadvantage. We are so grateful that we got to spend time there feeding the animals, walking the donkeys, playing in the mud kitchen and burning off energy in the sports hall.