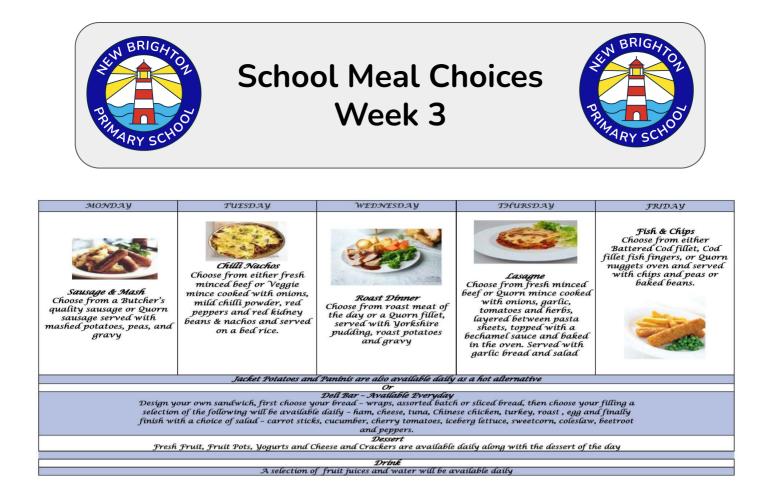

93% | 5MC   | 89%  |  |
| 3NF   | 74% | 6HC   | TRIP |  |
| 3CC   | 85% | 6RS   | TRIP |  |
| 3LC   | 74% | 6TS   | TRIP |  |
| 4LJ   | 61% | Total | 64%  |  |

Well done to class 2RB who have the highest reading average this week and to class 2SA who have the most improved score. Please try to read 5 times a week with your child - the results of regular reading make such a difference to them across all subjects in the curriculum.



In Year 2, we have been finding out about Rosa Parks.

MAGIC VS SCIENCE 31ST OCTOBER - YEAR 4&5 ONLY THE MOSSLANDS SCHOOL 10AM-1PM Ticketed event via Eventbrite- COST IS FREE Contact admin@mosslands.wirral.sch.uk for more details POTIONS, ORGANS, OWLS & MORE MEET THE STAFF & POTENTIAL STUDENTS SPOOKY DISCO - FANCY DRESS COMPETITION

SCAN TO ROOK

YOUR TICKET



#### Dishes and their allergen content - New Brighton Primary School (Week 3)

| Diahos                              | ×       | X                          | ¥          | <b>E</b> |      |       |      |         |         | ×.    | *      |             | e Constantino de la constantin |                 |
|-------------------------------------|---------|----------------------------|------------|----------|------|-------|------|---------|---------|-------|--------|-------------|-----------------------------------------------------------------------------------------------------------------------------------------------------------------------------------------------------------------------------------------------------------------------------------------------------------------------------