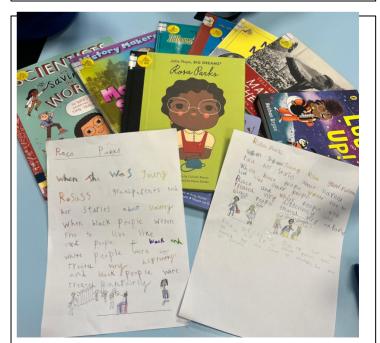

In Year 2, we have been finding out about Rosa Parks.

MAGIC VS SCIENCE 31ST OCTOBER - YEAR 4&5 ONLY THE MOSSLANDS SCHOOL 10AM-1PM Ticketed event via Eventbrite- COST IS FREE Contact admin@mosslands.wirral.sch.uk for more details POTIONS, ORGANS, OWLS & MORE MEET THE STAFF & POTENTIAL STUDENTS SPOOKY DISCO - FANCY DRESS COMPETITION