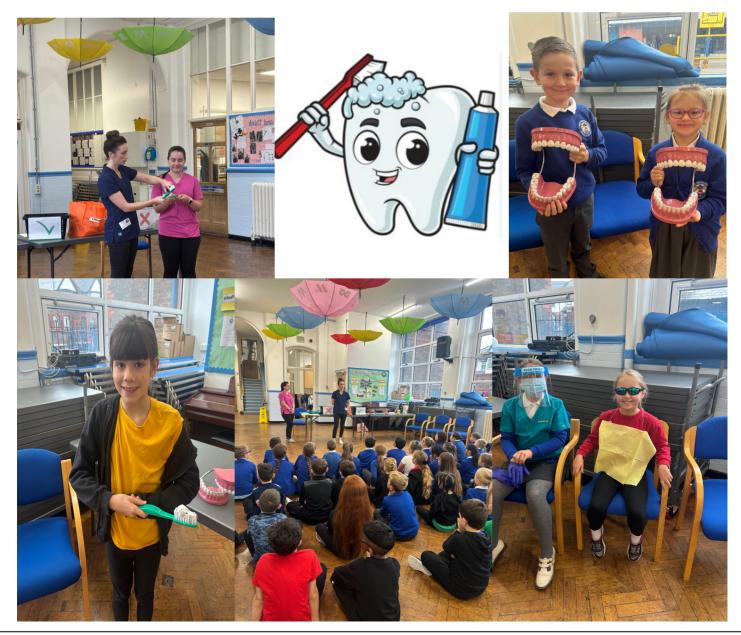

Year 4 were lucky enough to get a visit from the dentist this week as part of our science topic 'Food and the Digestive System'. We learnt all about the importance of brushing our teeth.