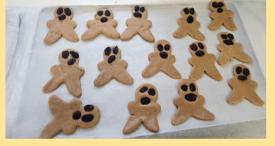

Run, run, as fast as you can! You can't catch me, I'm the Gingerbread Man!

The Buttercups have really been enjoying their work on The Gingerbread Man over the last couple of weeks!

They worked together to bake their own gingerbread men biscuits...