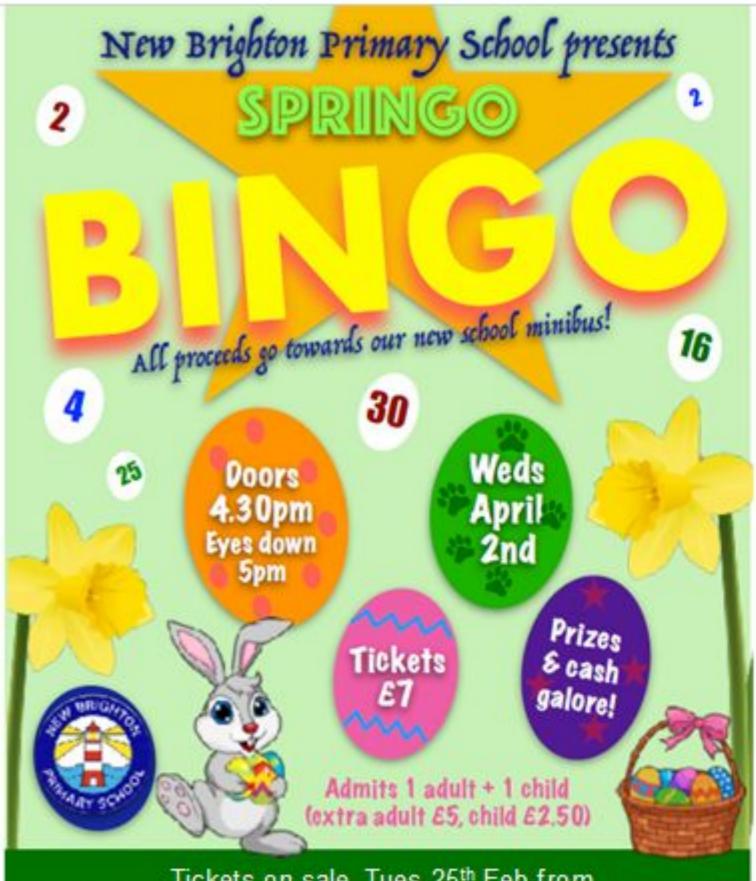

# Safety

#WakeUpWednesday

(O) @nationalonlinesafety

Tickets on sale, Tues 25th Feb from NBPS School Office+Brightsparks PLUS all playgrounds from 3pm on Fridays

Ticket includes your bingo cards and a raffle ticket strip.
Refreshments available for a small donation (bring your own mug!)