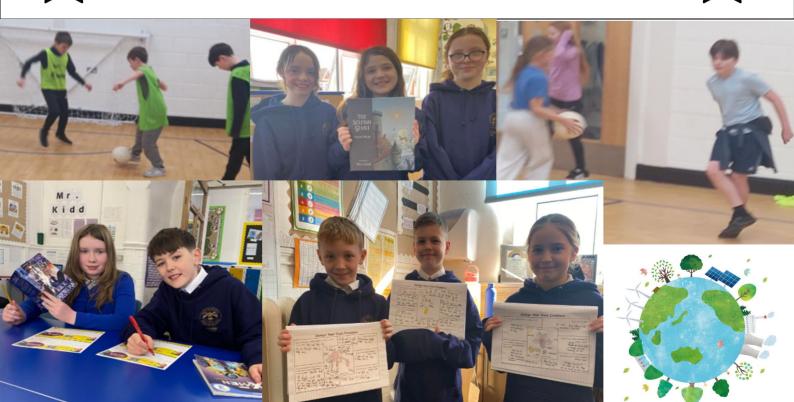

## A day in the life of 6RS...

This week we have enjoyed working on the book "The Selfish Giant" by Oscar Wilde, practising finding percentages of different amounts and continuing work on our Geography topic "Our Changing Planet." We have also participated in National Science Week, played football with the Liverpool Foundation and had a visit from Liz from Usborne books ahead of the book fair at the end of the month... what a busy week!