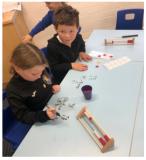

# 2BP

This week 2BP have been getting practical in maths as we learn how to add and subtract crossing the ten boundary.

We have been using our bond knowledge to partition numbers and place value charts to exchange tens into ones.