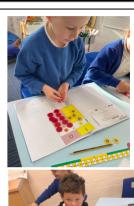

# 2BP

This week 2BP have been getting practical in maths as we learn how to add and subtract crossing the ten boundary.

We have been using our bond knowledge to partition numbers and place value charts to exchange tens into ones.