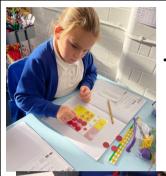

# 2BP

This week 2BP have been getting practical in maths as we learn how to add and subtract crossing the ten boundary.

We have been using our bond knowledge to partition numbers and place value charts to exchange tens into ones.