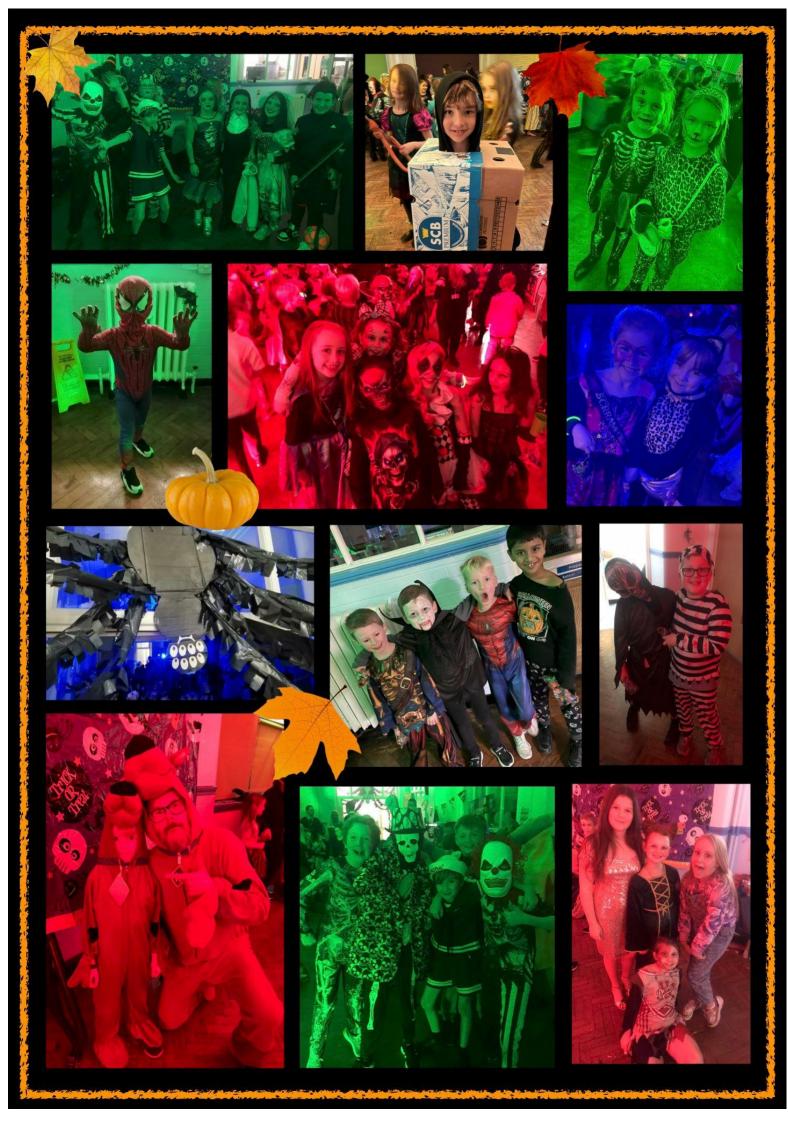

# Creepy, kooky, mysterious and spooky!

Children came up with some fantastic costumes for their spooky disco night! They showed their dancing tricks and enjoyed tuck shop treats courtesy of NBPS PTA. Fa-boo-lous!