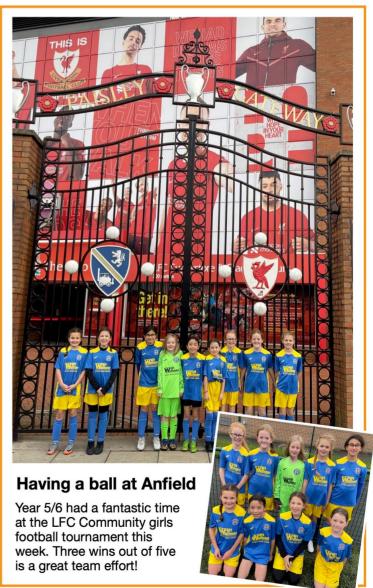

ears. Take some strips of the trimmed-off sock and tie these over the elastic bands to hide them.
- 5. Use black embroidery thread or yarn to sew two eyes and pink to add a mouth/whiskers.
- 6. If you come across any more odd socks, maybe you could make one to give to a friend, especially if they need cheering up!



and craft by Daisy Fox





# Master of puppets

Foundation 2 had a fantastic afternoon with John Piper Puppets. They learned about the different ways puppets can work and starred in their own puppet show. It was great to see the children fizzing with excitement and overflowing with laughter!

# Charlotte's Brightside Social Supermarket

Opening times
Monday 12pm - 3pm
Tuesday 12pm - 3pm
Thursday 9am - 1pm
£3.50 for 10 items
£5.00 for 15 items
Lots of free items available





Our next Coffee Morning will be on Wednesday 16th November. Come and join us for a coffee and a catch up from 9am. #Inclusion #SEND #PastoralCare



Wednesday 16th November

9am - 11am

Lower Hall







# **Story Competition Results**

We were really overwhelmed with the amount of entries for our recent story writing competition. It was extremely difficult to choose a winner.

Jack and Noah Bosworth whose stories will be combined to create our artwork.

Special mention also to **Thomas Trevitt**who came in a close second.



## **Home Reading Champions**

| Class | %   | Class | %   |
|-------|-----|-------|-----|
| 1RL   | 50% | 4LF   | 71% |
| 1BT   | 74% | 4CH   | 61% |
| 10T   | 54% | BD    | 62% |
| 2BP   | 92% | 5TS   | 67% |
| 2SA   | 87% | 5JH   | 75% |
| 2RM   | 95% | 5TS   | 8