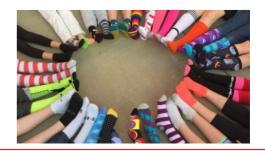

# It's OK to be odd!

When he is not being chased by dinosaurs. Cheebies star Andv Day rocks out with his band, Andy and the Odd Socks. Every year, Andy, drummer Moxy, guitarist Rio, bassist Blue and keyboard player Mac celebrate Odd Socks Day, which aims to raise awareness of bullying as part of Anti-Bullying Week (November 14-18).

Andy: We came up with the idea with the Anti-Bullying Alliance -I'm a patron and all of the Odd Socks are involved with them now. On Odd Socks Day, kids come to school wearing their odd socks for the day and talk about bullying to raise awareness for it. Blue: It is an easy way to dress up! It is a symbol of our individuality.

Andy: Which is an aspect of bullying that can happen. If someone's different they can sometimes get bullied for it. So it's sort of to embrace that difference.

Rio: It is a great way of making it cool to be different.

# Anti Bullying Week Odd Socks Day Monday 14th November

To celebrate the start of Anti Bullying Week we will be inviting the children to come to school wearing odd socks.

| Monday                                                                                                         | Tuesday                                                                                                                                                | Wednesday                                                                                                                 | Thursday                                                                                                                                                                                                | Friday                                                                                                                                      |
|----------------------------------------------------------------------------------------------------------------|--------------------------------------------------------------------------------------------------------------------------------------------------------|---------------------------------------------------------------------------------------------------------------------------|---------------------------------------------------------------------------------------------------------------------------------------------------------------------------------------------------------|---------------------------------------------------------------------------------------------------------------------------------------------|
| Sausage & Mash Choose from a butcher's quality sausage or a Quorn sausage served with a homemade mashed potato | Smothered Chicken Choose from a chicken fillet or a Quorn fillet baked in the oven and topped with a BBQ sauce and cheese and served with savoury rice | Roast Dinner Choose from home roasted gammon or a Quorn fillet served with roasted potatoes, Yorkshire Pudding, and gravy | Chilli Nachos Choose from either fresh minced beef or Vegimince cooked with onions, mild chilli powder, red peppers and red kidney beans topped with tortilla chips and cheese and served on a bed rice | Fish and Chips Choose from battered cod fillet, cod fillet fish fingers or a simple salmon fillet all baked in the oven & served with chips |
|                                                                                                                |                                                                                                                                                        | Served with                                                                                                               |                                                                                                                                                                                                         |                                                                                                                                             |
| Peas                                                                                                           | Corn on the cob                                                                                                                                        | Cauliflower<br>&<br>Carrots                                                                                               | Broccoli                                                                                                                                                                                                | Peas or Beans                                                                                                                               |
|                                                                                                                |                                                                                                                                                        | Or                                                                                                                        |                                                                                                                                                                                                         |                                                                                                                                             |