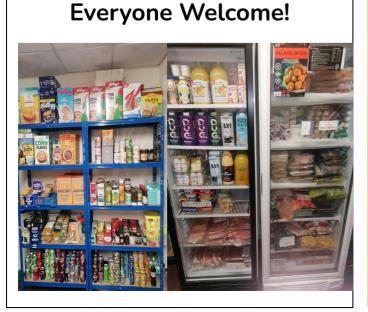

# Charlotte's Brightside Social Supermarket

Opening times
Monday 12pm - 3pm
Tuesday 12pm - 3pm
Thursday 9am - 1pm
£3.50 for 10 items
£5.00 for 15 items
Lots of free items available

Our next Coffee Morning will be on Wednesday 16th November. Come and join us for a coffee and a catch up from 9am. #Inclusion #SEND #PastoralCare