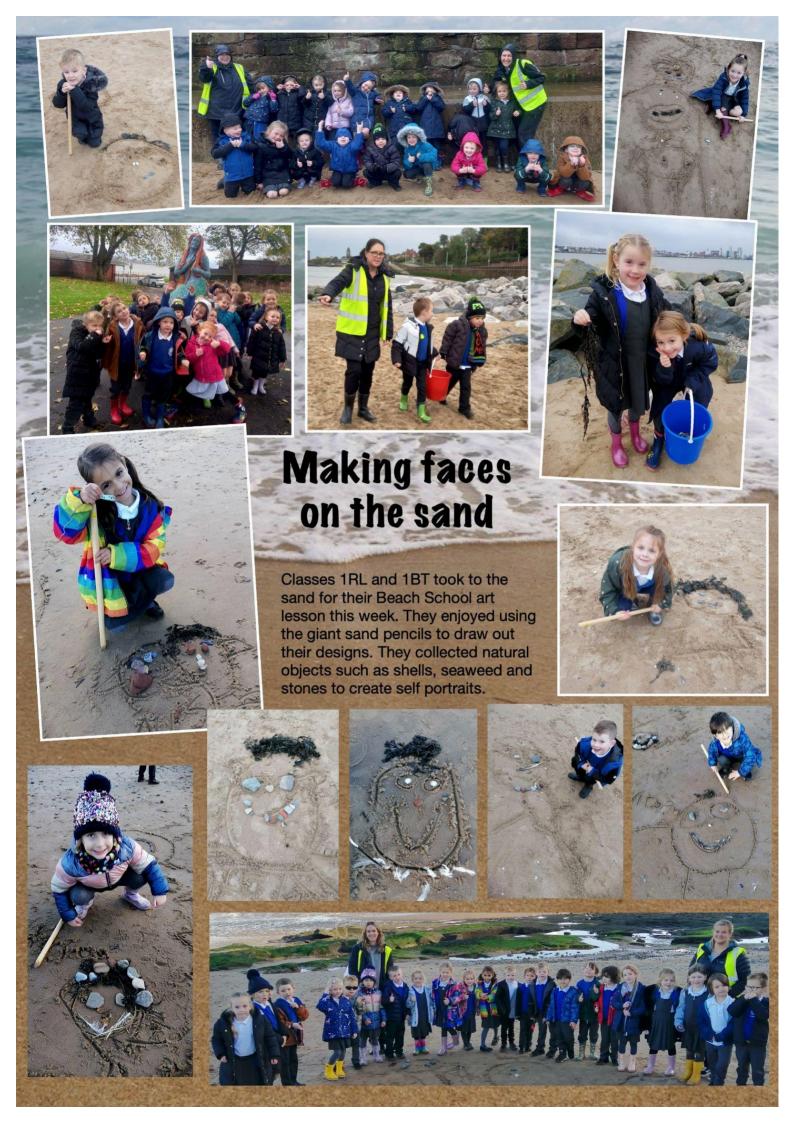

# Creepy, kooky, mysterious and spooky!

Children came up with some fantastic costumes for their spooky disco night! They showed their dancing tricks and enjoyed tuck shop treats courtesy of NBPS PTA. Fa-boo-lous!